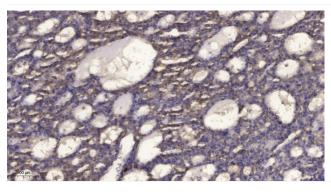

## **Products Images**

Western blot analysis of lysates from KB cells, primary antibody was diluted at 1:1000, 4° over night

Immunohistochemical analysis of paraffin-embedded human liver cancer. 1, Antibody was diluted at 1:200(4° overnight). 2, Tris-EDTA,pH9.0 was used for antigen retrieval. 3,Secondary antibody was diluted at 1:200(room temperature, 45min).