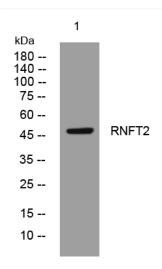

## **Products Images**

Western blot analysis of lysates from KB cells, primary antibody was diluted at 1:1000, 4° over night

Immunohistochemical analysis of paraffin-embedded human liver cancer. 1, Antibody was diluted at 1:200(4° overnight). 2, Tris-EDTA,pH9.0 was used for antigen retrieval. 3,Secondary antibody was diluted at 1:200(room temperature, 45min).