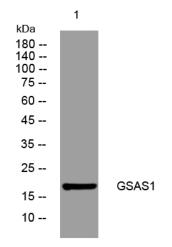

## **Products Images**

Western blot analysis of lysates from HuvEc cells, primary antibody was diluted at 1:1000, 4°over night

Nanjing BYabscience technology Co.,Ltd