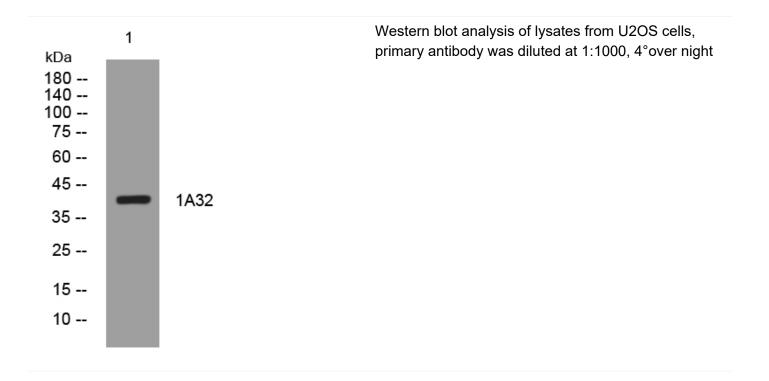

|
| Function<br>Background        |                                                                                                                                                                           |
|                               | Avoid repeated freezing and thawing!                                                                                                                                      |
| Background<br>matters needing | Avoid repeated freezing and thawing!<br>This product can be used in immunological reaction related experiments. For more information, please consult technical personnel. |

## Nanjing BYabscience technology Co.,Ltd





## **Products Images**



Nanjing BYabscience technology Co.,Ltd