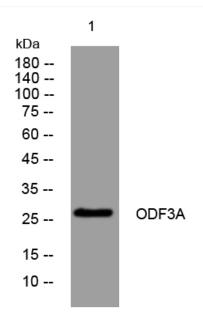

## **Products Images**

Western blot analysis of lysates from HCT116 cells, primary antibody was diluted at 1:1000, 4° over night

Nanjing BYabscience technology Co.,Ltd