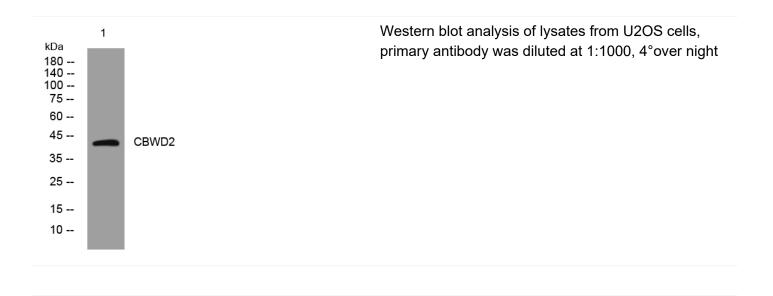

## CBWD2 rabbit pAb

| Catalog No                                                      | BYab-10931                                                                                                |
|-----------------------------------------------------------------|-----------------------------------------------------------------------------------------------------------|
| Isotype                                                         | lgG                                                                                                       |
| Reactivity                                                      | Human;Rat;Mouse;                                                                                          |
| Applications                                                    | WB                                                                                                        |
| Gene Name                                                       | CBWD2                                                                                                     |
| Protein Name                                                    | CBWD2                                                                                                     |
| Immunogen                                                       | Synthesized peptide derived from human CBWD2 AA range: 108-158                                            |
| Specificity                                                     | This antibody detects endogenous levels of CBWD2 at Human                                                 |
| Formulation                                                     | Liquid in PBS containing 50% glycerol, 0.5% BSA and 0.02% sodium azide.                                   |
| Source                                                          | Polyclonal, Rabbit,IgG                                                                                    |
| Purification                                                    | The antibody was affinity-purified from rabbit serum by affinity-chromatography using specific immunogen. |
| Dilution                                                        | WB 1: 500-2000                                                                                            |
| Concentration                                                   | 1 mg/ml                                                                                                   |
| Purity                                                          | ≥90%                                                                                                      |
| Storage Stability                                               | -20°C/1 year                                                                                              |
| Synonyms                                                        |                                                                                                           |
| Observed Band                                                   |                                                                                                           |
|                                                                 |                                                                                                           |
| Cell Pathway                                                    |                                                                                                           |
| Cell Pathway<br>Tissue Specificity                              |                                                                                                           |
|                                                                 | similarity:Belongs to the cobW family.,similarity:Contains 1 cobW C-terminal domain.,                     |
| Tissue Specificity                                              |                                                                                                           |
| Tissue Specificity Function                                     |                                                                                                           |
| Tissue Specificity<br>Function<br>Background<br>matters needing | domain.,                                                                                                  |

## **Products Images**

Nanjing BYabscience technology Co.,Ltd