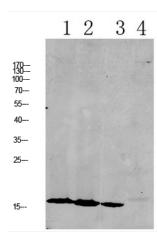

## **Products Images**

- 1 mouse-lung
- 2 mouse-kidney
- 3 mouse-liver
- 4 CAC02

Western blot analysis of various lysate, antibody was diluted at 1000. Secondary antibody(catalog#:RS0002) was diluted at 1:20000