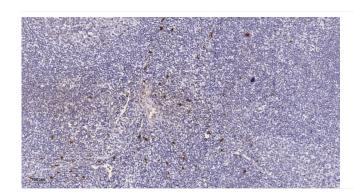

## **Products Images**

Immunohistochemical analysis of paraffin-embedded human tonsil. 1, Tris-EDTA,pH9.0 was used for antigen retrieval. 2 Antibody was diluted at 1:200(4° overnight.3,Secondary antibody was diluted at 1:200(room temperature, 45min).