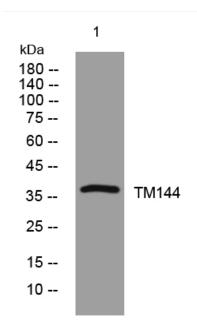

## **Products Images**

Western blot analysis of lysates from MDA-MB cells, primary antibody was diluted at 1:1000, 4° over night

Nanjing BYabscience technology Co.,Ltd