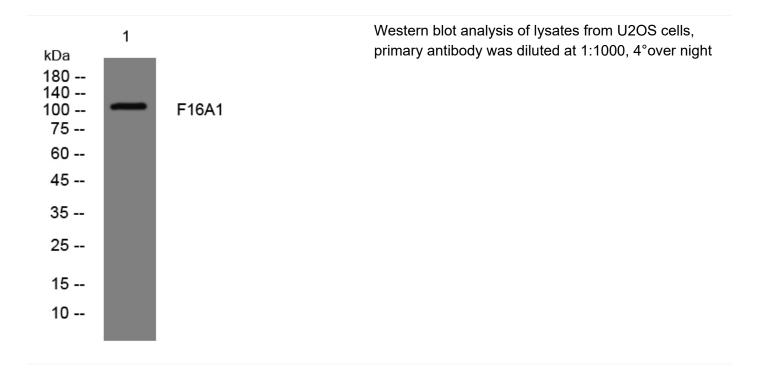

on:Contaminating sequence. Potential poly-A sequence.,sequence caution:Translation N-terminally extended.,similarity:Belongs to the UPF0518 family., |
| Background                |                                                                                                                                                                    |
| matters needing attention | Avoid repeated freezing and thawing!                                                                                                                               |

## Nanjing BYabscience technology Co.,Ltd



国内优质抗体供应商 精准的 WB 检测服务 24H 在线服务,欢迎咨询



Usage suggestions

This product can be used in immunological reaction related experiments. For more information, please consult technical personnel.

## **Products Images**



Nanjing BYabscience technology Co.,Ltd