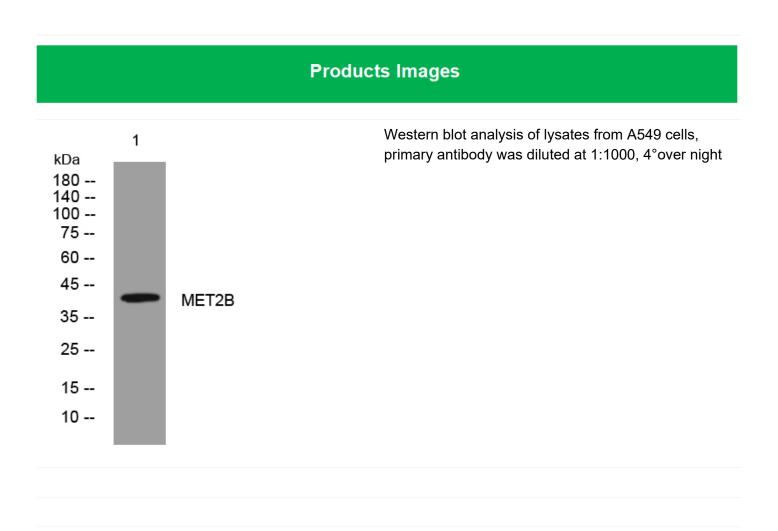

## MET2B rabbit pAb

| Catalog No         | BYab-09159                                                                                                                                                                                                                                                                                                                           |
|--------------------|--------------------------------------------------------------------------------------------------------------------------------------------------------------------------------------------------------------------------------------------------------------------------------------------------------------------------------------|
| Isotype            | IgG                                                                                                                                                                                                                                                                                                                                  |
| Reactivity         | Human;Rat;Mouse;                                                                                                                                                                                                                                                                                                                     |
| Applications       | WB                                                                                                                                                                                                                                                                                                                                   |
| Gene Name          | METTL2B                                                                                                                                                                                                                                                                                                                              |
| Protein Name       | MET2B                                                                                                                                                                                                                                                                                                                                |
| Immunogen          | Synthesized peptide derived from human MET2B AA range: 134-184                                                                                                                                                                                                                                                                       |
| Specificity        | This antibody detects endogenous levels of MET2B at Human                                                                                                                                                                                                                                                                            |
| Formulation        | Liquid in PBS containing 50% glycerol, 0.5% BSA and 0.02% sodium azide.                                                                                                                                                                                                                                                              |
| Source             | Polyclonal, Rabbit,IgG                                                                                                                                                                                                                                                                                                               |
| Purification       | The antibody was affinity-purified from rabbit serum by affinity-chromatography using specific immunogen.                                                                                                                                                                                                                            |
| Dilution           | WB 1: 500-2000                                                                                                                                                                                                                                                                                                                       |
| Concentration      | 1 mg/ml                                                                                                                                                                                                                                                                                                                              |
| Purity             | ≥90%                                                                                                                                                                                                                                                                                                                                 |
| Storage Stability  | -20°C/1 year                                                                                                                                                                                                                                                                                                                         |
| Synonyms           |                                                                                                                                                                                                                                                                                                                                      |
| Observed Band      |                                                                                                                                                                                                                                                                                                                                      |
| Cell Pathway       | Cytoplasm .                                                                                                                                                                                                                                                                                                                          |
| Tissue Specificity |                                                                                                                                                                                                                                                                                                                                      |
| Function           | function:Probable methyltransferase.,similarity:Belongs to the methyltransferase superfamily. METL family.,                                                                                                                                                                                                                          |
| Background         | This gene is a member of a family of methyltransferases that share homology with, but are distinct from, the UbiE family of methyltransferases. Alternatively spliced variants which encode different protein isoforms have been described; however, not all variants have been fully characterized. [provided by RefSeq, Jul 2008], |
| matters needing    | Avoid repeated freezing and thousing!                                                                                                                                                                                                                                                                                                |
| attention          | Avoid repeated freezing and thawing!                                                                                                                                                                                                                                                                                                 |