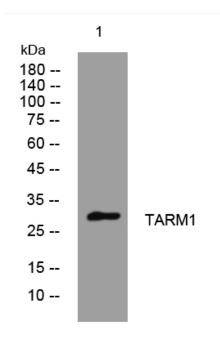

## **Products Images**

Western blot analysis of lysates from KB cells, primary antibody was diluted at 1:1000, 4°over night

Nanjing BYabscience technology Co.,Ltd