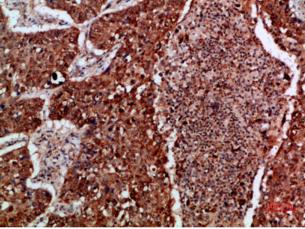

Immunohistochemical analysis of paraffin-embedded human-lung-cancer, antibody was diluted at 1:200

Nanjing BYabscience technology Co.,Ltd

Immunohistochemical analysis of paraffin-embedded human-kidney, antibody was diluted at 1:200