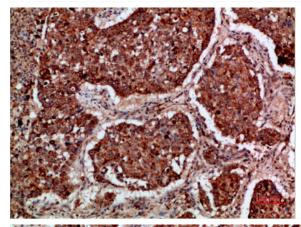

## **Products Images**

Western Blot analysis of HEPG2 cells using Antibody diluted at 1000. Secondary antibody(catalog#:RS0002) was diluted at 1:20000

Immunohistochemical analysis of paraffin-embedded human-lung-cancer, antibody was diluted at 1:200

Immunohistochemical analysis of paraffin-embedded human-lung-cancer, antibody was diluted at 1:200

Nanjing BYabscience technology Co.,Ltd

Immunohistochemical analysis of paraffin-embedded human-kidney, antibody was diluted at 1:200