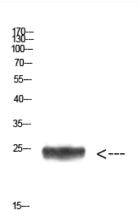

## **Products Images**

Western Blot analysis of HEPG2 cells using Antibody diluted at 1000. Secondary antibody(catalog#:RS0002) was diluted at 1:20000

Immunohistochemical analysis of paraffin-embedded human-lung-cancer, antibody was diluted at 1:200