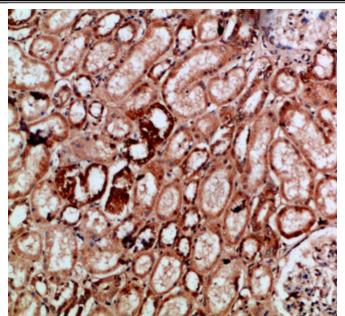

Immunohistochemical analysis of paraffin-embedded human-lung-cancer, antibody was diluted at 1:200

Nanjing BYabscience technology Co.,Ltd

Immunohistochemical analysis of paraffin-embedded human-kidney, antibody was diluted at 1:200

Immunohistochemical analysis of paraffin-embedded human-kidney, antibody was diluted at 1:200

Nanjing BYabscience technology Co.,Ltd