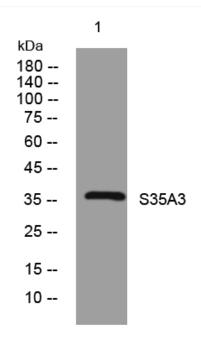

## **Products Images**

Western blot analysis of lysates from 3T3 cells, primary antibody was diluted at 1:1000, 4°over night

Nanjing BYabscience technology Co.,Ltd