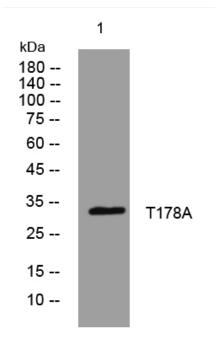

Western blot analysis of lysates from A549 cells, primary antibody was diluted at 1:1000, 4° over night

Nanjing BYabscience technology Co.,Ltd