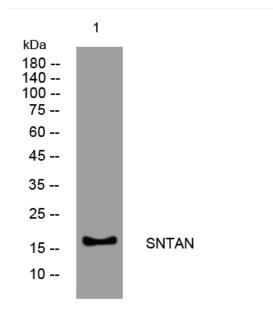

## **Products Images**

Western blot analysis of lysates from HuvEc cells, primary antibody was diluted at 1:1000, 4° over night

Nanjing BYabscience technology Co.,Ltd