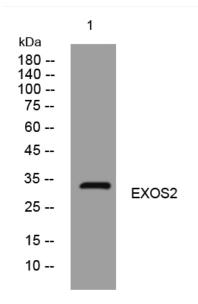

## **Products Images**

Western blot analysis of lysates from MCF-7 cells, primary antibody was diluted at 1:1000, 4° over night

Nanjing BYabscience technology Co.,Ltd

网址: www.njbybio.com 官方热线: 025-5229-8998 监督电话: 15950492658