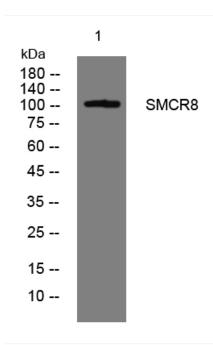

## **Products Images**

Western blot analysis of lysates from AD293 cells, primary antibody was diluted at 1:1000, 4° over night

网址: www.njbybio.com 官方热线: 025-5229-8998 监督电话: 15950492658