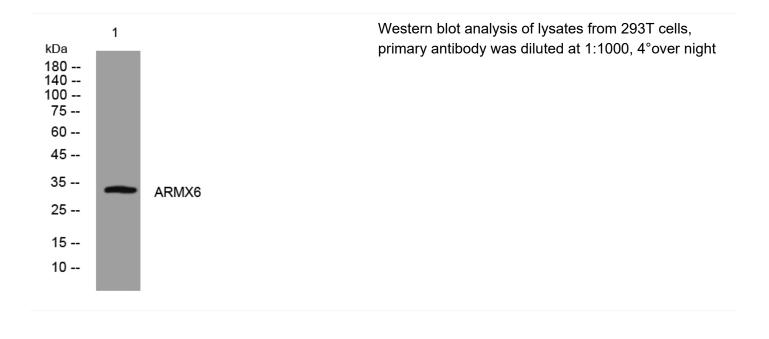

## ARMX6 rabbit pAb

| Catalog No                | BYab-09035                                                                                                                        |
|---------------------------|-----------------------------------------------------------------------------------------------------------------------------------|
| Isotype                   | IgG                                                                                                                               |
| Reactivity                | Human; Mouse;Rat                                                                                                                  |
| Applications              | WB                                                                                                                                |
| Gene Name                 | ARMCX6                                                                                                                            |
| Protein Name              | ARMX6                                                                                                                             |
| Immunogen                 | Synthesized peptide derived from human ARMX6 AA range: 152-202                                                                    |
| Specificity               | This antibody detects endogenous levels of ARMX6 at Human/Mouse/Rat                                                               |
| Formulation               | Liquid in PBS containing 50% glycerol, 0.5% BSA and 0.02% sodium azide.                                                           |
| Source                    | Polyclonal, Rabbit,IgG                                                                                                            |
| Purification              | The antibody was affinity-purified from rabbit serum by affinity-chromatography using specific immunogen.                         |
| Dilution                  | WB 1: 500-2000                                                                                                                    |
| Concentration             | 1 mg/ml                                                                                                                           |
| Purity                    | ≥90%                                                                                                                              |
| Storage Stability         | -20°C/1 year                                                                                                                      |
| Synonyms                  |                                                                                                                                   |
| Observed Band             |                                                                                                                                   |
| Cell Pathway              | Mitochondrion . Mitochondrion outer membrane ; Single-pass membrane protein                                                       |
| Tissue Specificity        |                                                                                                                                   |
| Function                  |                                                                                                                                   |
| Background                |                                                                                                                                   |
| matters needing attention | Avoid repeated freezing and thawing!                                                                                              |
| Usage suggestions         | This product can be used in immunological reaction related experiments. For more information, please consult technical personnel. |
|                           |                                                                                                                                   |

## **Products Images**

Nanjing BYabscience technology Co.,Ltd