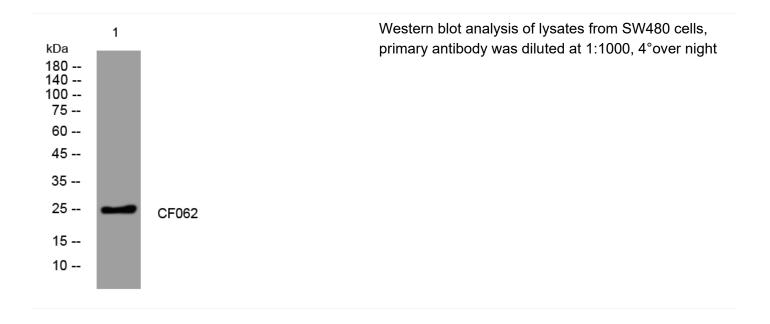

|
| Background                |                                                                                                                                   |
| matters needing attention | Avoid repeated freezing and thawing!                                                                                              |
| Usage suggestions         | This product can be used in immunological reaction related experiments. For more information, please consult technical personnel. |
|                           |                                                                                                                                   |

## Nanjing BYabscience technology Co.,Ltd





## **Products Images**



Nanjing BYabscience technology Co.,Ltd