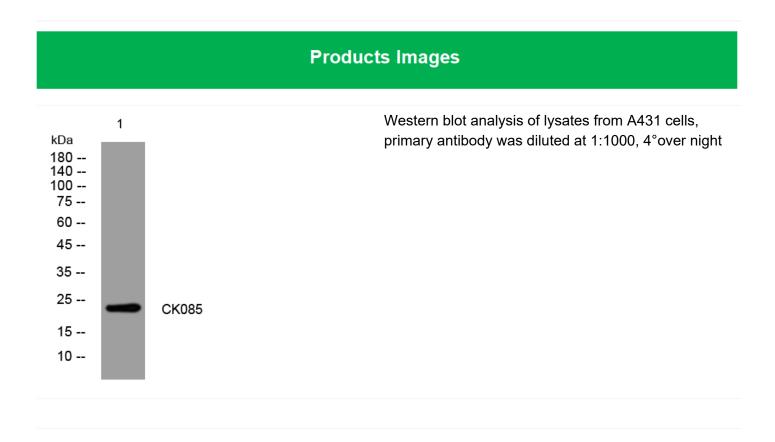

## CK085 rabbit pAb

| Catalog No                | BYab-09009                                                                                                                                                                    |
|---------------------------|-------------------------------------------------------------------------------------------------------------------------------------------------------------------------------|
| Isotype                   | IgG                                                                                                                                                                           |
| Reactivity                | Human; Mouse;Rat                                                                                                                                                              |
| Applications              | WB                                                                                                                                                                            |
| Gene Name                 | C11orf85                                                                                                                                                                      |
| Protein Name              | CK085                                                                                                                                                                         |
| Immunogen                 | Synthesized peptide derived from human CK085 AA range: 58-108                                                                                                                 |
| Specificity               | This antibody detects endogenous levels of CK085 at Human/Mouse/Rat                                                                                                           |
| Formulation               | Liquid in PBS containing 50% glycerol, 0.5% BSA and 0.02% sodium azide.                                                                                                       |
| Source                    | Polyclonal, Rabbit,IgG                                                                                                                                                        |
| Purification              | The antibody was affinity-purified from rabbit serum by affinity-chromatography using specific immunogen.                                                                     |
| Dilution                  | WB 1: 500-2000                                                                                                                                                                |
| Concentration             | 1 mg/ml                                                                                                                                                                       |
| Purity                    | ≥90%                                                                                                                                                                          |
| Storage Stability         | -20°C/1 year                                                                                                                                                                  |
| Synonyms                  |                                                                                                                                                                               |
| Observed Band             |                                                                                                                                                                               |
| Cell Pathway              | Nucleus inner membrane ; Single-pass membrane protein . Chromosome, telomere . In leptotene spermatocytes, localizes to telomeres that localize to the nucleus inner membrane |
| Tissue Specificity        |                                                                                                                                                                               |
| Function                  |                                                                                                                                                                               |
| Background                |                                                                                                                                                                               |
| matters needing attention | Avoid repeated freezing and thawing!                                                                                                                                          |
|                           |                                                                                                                                                                               |