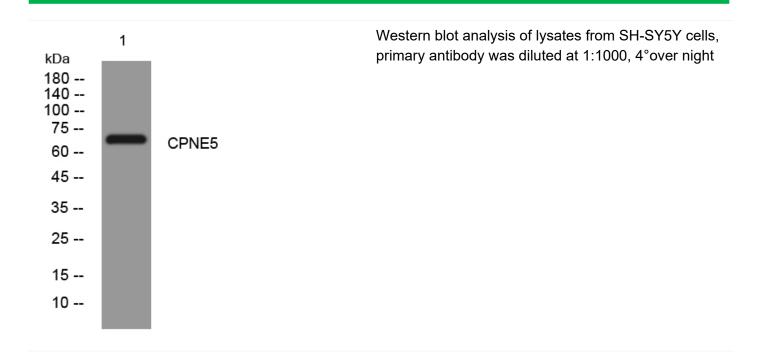

ability<br>Synonyms<br>Observed Band<br>Cell Pathway<br>Tissue Specificity | <ul> <li>-20°C/1 year</li> <li>Perikaryon . Cell projection .</li> <li>Expressed in the brain, heart, stomach, spleen, lymph node and testis (PubMed:12949241). Expressed in melanocytes (PubMed:23999003).</li> <li>function:May function in membrane trafficking. Exhibits calcium-dependent phospholipid binding properties.,similarity:Belongs to the copine</li> </ul> |

## Nanjing BYabscience technology Co.,Ltd

网址:www.njbybio.com 官方热线:025-5229-8998

监督电话: 15950492658





## matters needing attention

#### Avoid repeated freezing and thawing!

**Usage suggestions** This product can be used in immunological reaction related experiments. For more information, please consult technical personnel.

### **Products Images**



Nanjing BYabscience technology Co.,Ltd