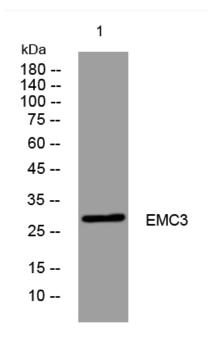

## **Products Images**

Western blot analysis of lysates from SW480 cells, primary antibody was diluted at 1:1000, 4° over night

Nanjing BYabscience technology Co.,Ltd