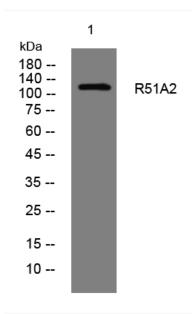

## **Products Images**

Western blot analysis of lysates from SH-SY5Y cells, primary antibody was diluted at 1:1000, 4° over night

Nanjing BYabscience technology Co.,Ltd