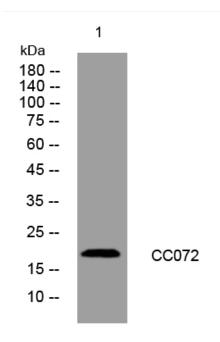

## **Products Images**

Western blot analysis of lysates from HuvEc cells, primary antibody was diluted at 1:1000, 4° over night

Nanjing BYabscience technology Co.,Ltd