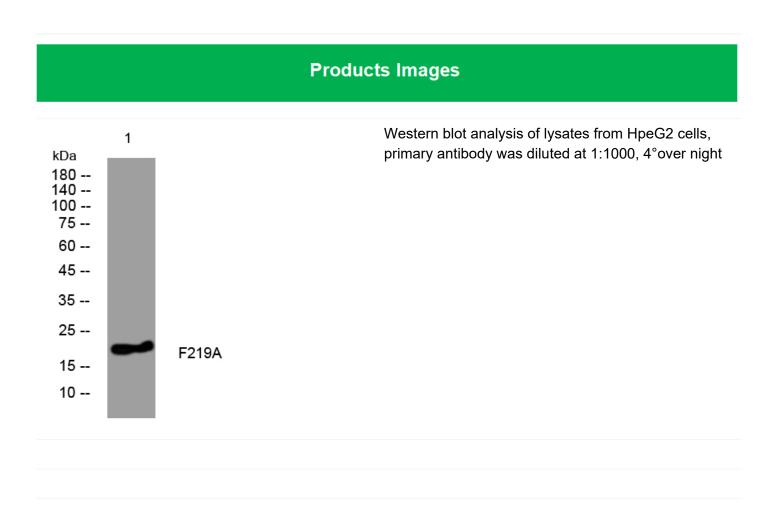

## F219A rabbit pAb

| Catalog NoBYab-08989IsotypeIgGReactivityHuman; MouseApplicationsWBGene NameFAM219A C9orf25Protein NameF219AImmunogenSynthesized peptide derived from human F219A AA range: 17-67SpecificityThis antibody detects endogenous levels of F219A at Human/Mouse                        |
|-----------------------------------------------------------------------------------------------------------------------------------------------------------------------------------------------------------------------------------------------------------------------------------|
| Reactivity Human; Mouse  Applications WB  Gene Name FAM219A C9orf25  Protein Name F219A  Immunogen Synthesized peptide derived from human F219A AA range: 17-67  Specificity This antibody detects endogenous levels of F219A at Human/Mouse                                      |
| Applications  Gene Name FAM219A C9orf25  Protein Name F219A  Immunogen Synthesized peptide derived from human F219A AA range: 17-67  Specificity This antibody detects endogenous levels of F219A at Human/Mouse                                                                  |
| Gene Name FAM219A C9orf25  Protein Name F219A  Immunogen Synthesized peptide derived from human F219A AA range: 17-67  Specificity This antibody detects endogenous levels of F219A at Human/Mouse                                                                                |
| Protein Name F219A  Immunogen Synthesized peptide derived from human F219A AA range: 17-67  Specificity This antibody detects endogenous levels of F219A at Human/Mouse                                                                                                           |
| Immunogen         Synthesized peptide derived from human F219A AA range: 17-67           Specificity         This antibody detects endogenous levels of F219A at Human/Mouse                                                                                                      |
| Specificity This antibody detects endogenous levels of F219A at Human/Mouse                                                                                                                                                                                                       |
| , ,                                                                                                                                                                                                                                                                               |
|                                                                                                                                                                                                                                                                                   |
| <b>Formulation</b> Liquid in PBS containing 50% glycerol, 0.5% BSA and 0.02% sodium azide.                                                                                                                                                                                        |
| Source Polyclonal, Rabbit,IgG                                                                                                                                                                                                                                                     |
| <b>Purification</b> The antibody was affinity-purified from rabbit serum by affinity-chromatography using specific immunogen.                                                                                                                                                     |
| <b>Dilution</b> WB 1: 500-2000                                                                                                                                                                                                                                                    |
| Concentration 1 mg/ml                                                                                                                                                                                                                                                             |
| Purity ≥90%                                                                                                                                                                                                                                                                       |
| Storage Stability -20°C/1 year                                                                                                                                                                                                                                                    |
| Synonyms                                                                                                                                                                                                                                                                          |
| Observed Band                                                                                                                                                                                                                                                                     |
| Cell Pathway                                                                                                                                                                                                                                                                      |
| Tissue Specificity                                                                                                                                                                                                                                                                |
| Function                                                                                                                                                                                                                                                                          |
| Background  The protein encoded by this gene has homologs that have been identified in mouse, macaque, etc organisms. Multiple alternatively spliced transcript variant that encode different protein isoforms have been described for this gene. [provided by RefSeq, Dec 2010], |
| matters needing Avoid repeated freezing and thawing! attention                                                                                                                                                                                                                    |