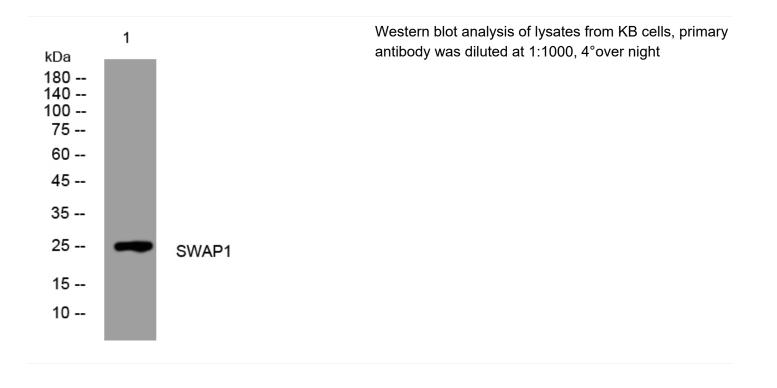

|
| Background                |                                                                                                                                   |
| matters needing attention | Avoid repeated freezing and thawing!                                                                                              |
| Usage suggestions         | This product can be used in immunological reaction related experiments. For more information, please consult technical personnel. |
|                           |                                                                                                                                   |

## Nanjing BYabscience technology Co.,Ltd

网址: www.njbybio.com 官方热线: 025-5229-8998 监督电话: 15950492658





## **Products Images**



Nanjing BYabscience technology Co.,Ltd