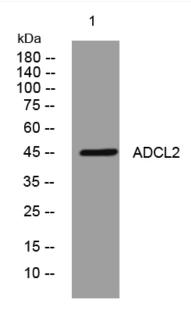

Western blot analysis of lysates from Hela cells, primary antibody was diluted at 1:1000, 4° over night

Nanjing BYabscience technology Co.,Ltd