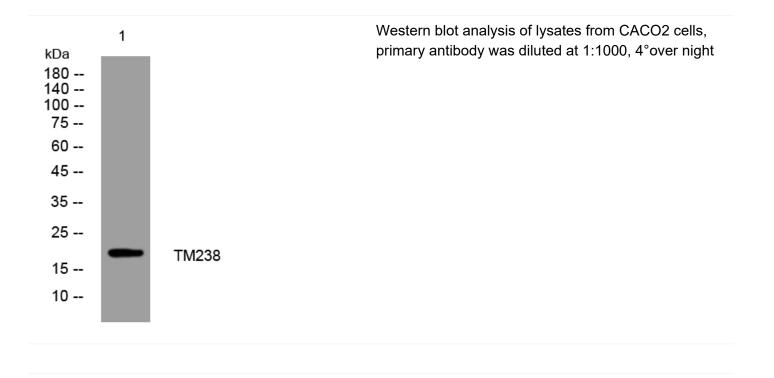

|
| Background                |                                                                                                                                   |
| matters needing attention | Avoid repeated freezing and thawing!                                                                                              |
| Usage suggestions         | This product can be used in immunological reaction related experiments. For more information, please consult technical personnel. |
|                           |                                                                                                                                   |

## Nanjing BYabscience technology Co.,Ltd





## **Products Images**



Nanjing BYabscience technology Co.,Ltd