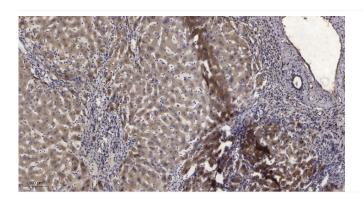

## **Products Images**

Immunohistochemical analysis of paraffin-embedded human liver cancer. 1, Antibody was diluted at 1:200(4° overnight). 2, Tris-EDTA,pH9.0 was used for antigen retrieval. 3,Secondary antibody was diluted at 1:200(room temperature, 45min).