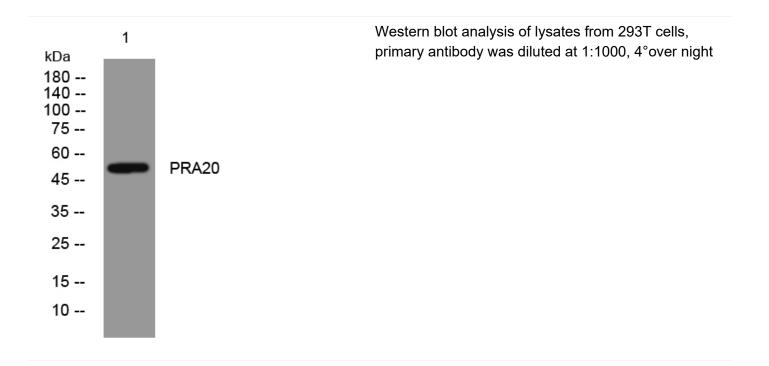

|
| Background                |                                                                                                                                   |
| matters needing attention | Avoid repeated freezing and thawing!                                                                                              |
| Usage suggestions         | This product can be used in immunological reaction related experiments. For more information, please consult technical personnel. |
|                           |                                                                                                                                   |

## Nanjing BYabscience technology Co.,Ltd

网址: www.njbybio.com 官方热线: 025-5229-8998 监督电话: 15950492658





## **Products Images**



Nanjing BYabscience technology Co.,Ltd