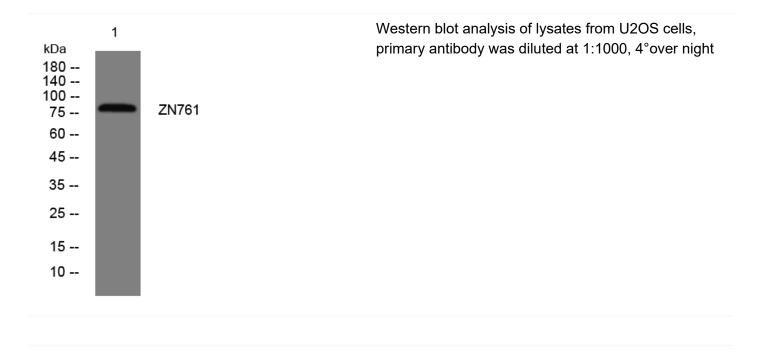

## ZN761 rabbit pAb

| Catalog No                | BYab-08927                                                                                                                                                                                                                |
|---------------------------|---------------------------------------------------------------------------------------------------------------------------------------------------------------------------------------------------------------------------|
| Isotype                   | lgG                                                                                                                                                                                                                       |
| Reactivity                | Human;Rat;Mouse;                                                                                                                                                                                                          |
| Applications              | WB                                                                                                                                                                                                                        |
| Gene Name                 | ZNF761 KIAA2033                                                                                                                                                                                                           |
| Protein Name              | ZN761                                                                                                                                                                                                                     |
| Immunogen                 | Synthesized peptide derived from human ZN761 AA range: 353-403                                                                                                                                                            |
| Specificity               | This antibody detects endogenous levels of ZN761 at Human                                                                                                                                                                 |
| Formulation               | Liquid in PBS containing 50% glycerol, 0.5% BSA and 0.02% sodium azide.                                                                                                                                                   |
| Source                    | Polyclonal, Rabbit,IgG                                                                                                                                                                                                    |
| Purification              | The antibody was affinity-purified from rabbit serum by affinity-chromatography using specific immunogen.                                                                                                                 |
| Dilution                  | WB 1: 500-2000                                                                                                                                                                                                            |
| Concentration             | 1 mg/ml                                                                                                                                                                                                                   |
| Purity                    | ≥90%                                                                                                                                                                                                                      |
| Storage Stability         | -20°C/1 year                                                                                                                                                                                                              |
| Synonyms                  |                                                                                                                                                                                                                           |
| Observed Band             |                                                                                                                                                                                                                           |
| Cell Pathway              | Nucleus .                                                                                                                                                                                                                 |
| Tissue Specificity        |                                                                                                                                                                                                                           |
| Function                  | function:May be involved in transcriptional regulation.,similarity:Belongs to the<br>krueppel C2H2-type zinc-finger protein family.,similarity:Contains 1 KRAB<br>domain.,similarity:Contains 19 C2H2-type zinc fingers., |
| Background                |                                                                                                                                                                                                                           |
| matters needing attention | Avoid repeated freezing and thawing!                                                                                                                                                                                      |
|                           |                                                                                                                                                                                                                           |