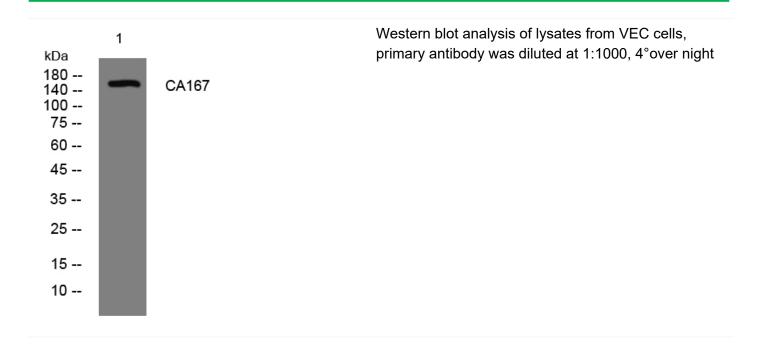

|
| Background                     |                                                                                                                                   |
| mattors pooding                | Avoid repeated freezing and thawing!                                                                                              |
| matters needing attention      |                                                                                                                                   |
| attention<br>Usage suggestions | This product can be used in immunological reaction related experiments. For more information, please consult technical personnel. |

## Nanjing BYabscience technology Co.,Ltd





## **Products Images**



Nanjing BYabscience technology Co.,Ltd