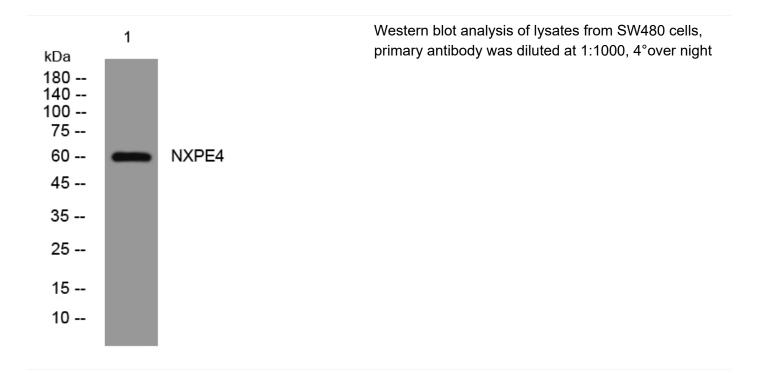

|
| Background                |                                                                                                                                   |
| matters needing attention | Avoid repeated freezing and thawing!                                                                                              |
|                           |                                                                                                                                   |
| Usage suggestions         | This product can be used in immunological reaction related experiments. For more information, please consult technical personnel. |

## Nanjing BYabscience technology Co.,Ltd





## **Products Images**



Nanjing BYabscience technology Co.,Ltd