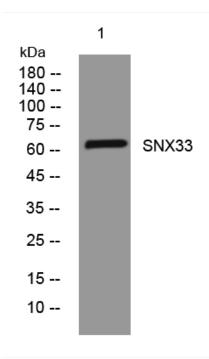

## **Products Images**

Western blot analysis of lysates from DU145 cells, primary antibody was diluted at 1:1000, 4° over night

Nanjing BYabscience technology Co.,Ltd

网址: www.njbybio.com 官方热线: 025-5229-8998 监督电话: 15950492658