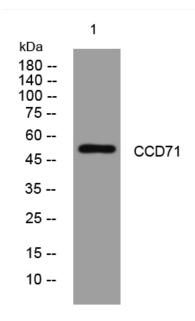

## **Products Images**

Western blot analysis of lysates from HpeG2 cells, primary antibody was diluted at 1:1000, 4° over night

Nanjing BYabscience technology Co.,Ltd

网址: www.njbybio.com 官方热线: 025-5229-8998 监督电话: 15950492658