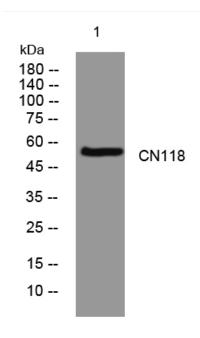

## **Products Images**

Western blot analysis of lysates from AD293 cells, primary antibody was diluted at 1:1000, 4° over night

Nanjing BYabscience technology Co.,Ltd

网址: www.njbybio.com 官方热线: 025-5229-8998 监督电话: 15950492658