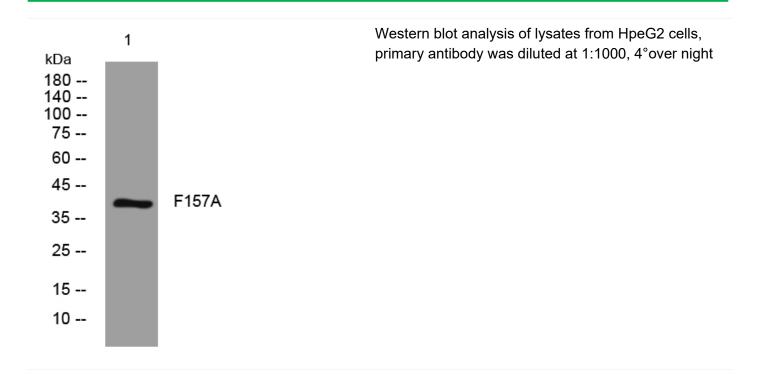

|
| Background                |                                                                                                                                   |
| matters needing attention | Avoid repeated freezing and thawing!                                                                                              |
| Usage suggestions         | This product can be used in immunological reaction related experiments. For more information, please consult technical personnel. |
|                           |                                                                                                                                   |

## Nanjing BYabscience technology Co.,Ltd





## **Products Images**



Nanjing BYabscience technology Co.,Ltd