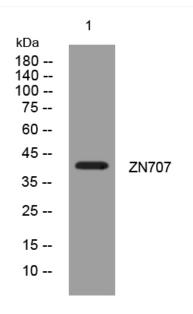

Western blot analysis of lysates from KB cells, primary antibody was diluted at 1:1000, 4° over night

Nanjing BYabscience technology Co.,Ltd