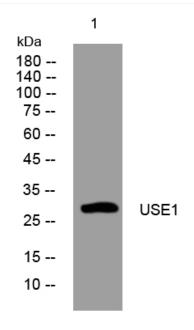

Western blot analysis of lysates from KB cells, primary antibody was diluted at 1:1000, 4° over night

Nanjing BYabscience technology Co.,Ltd