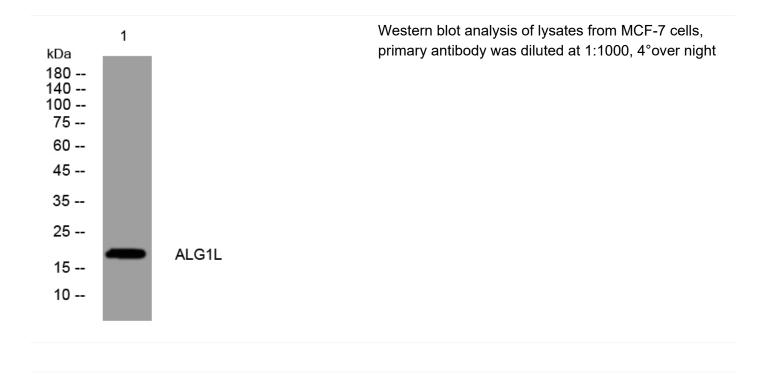

|
| Background                |                                                                                                                                   |
| matters needing attention | Avoid repeated freezing and thawing!                                                                                              |
| Usage suggestions         | This product can be used in immunological reaction related experiments. For more information, please consult technical personnel. |
|                           | more information, please consult technical personnel.                                                                             |

## Nanjing BYabscience technology Co.,Ltd

网址: www.njbybio.com 官方热线: 025-5229-8998 监督电话: 15950492658





## **Products Images**



Nanjing BYabscience technology Co.,Ltd