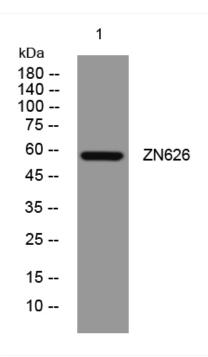

## **Products Images**

Western blot analysis of lysates from K562 cells, primary antibody was diluted at 1:1000, 4° over night

Nanjing BYabscience technology Co.,Ltd

网址: www.njbybio.com 官方热线: 025-5229-8998 监督电话: 15950492658