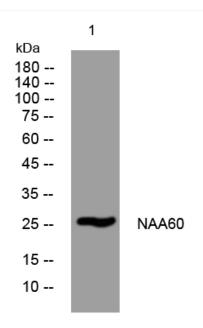

## **Products Images**

Western blot analysis of lysates from Hela cells, primary antibody was diluted at 1:1000, 4° over night

Nanjing BYabscience technology Co.,Ltd