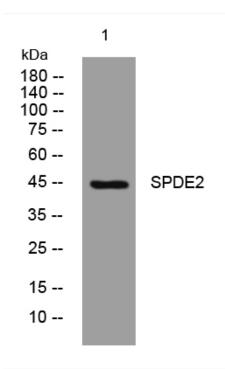

## **Products Images**

Western blot analysis of lysates from VEC cells, primary antibody was diluted at 1:1000, 4°over night

Nanjing BYabscience technology Co.,Ltd

网址: www.njbybio.com 官方热线: 025-5229-8998 监督电话: 15950492658