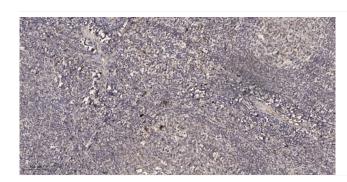

## **Products Images**

Immunohistochemical analysis of paraffin-embedded human tonsil. 1, Antibody was diluted at 1:200(4° overnight). 2, Tris-EDTA,pH9.0 was used for antigen retrieval. 3,Secondary antibody was diluted at 1:200(room temperature, 30min).