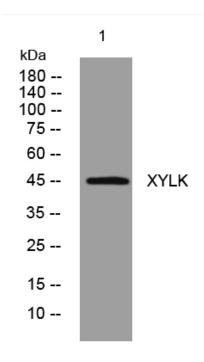

## **Products Images**

Western blot analysis of lysates from Hela cells, primary antibody was diluted at 1:1000, 4° over night

网址: www.njbybio.com 官方热线: 025-5229-8998 监督电话: 15950492658