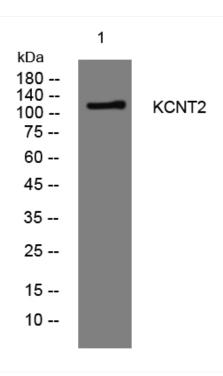

## **Products Images**

Western blot analysis of lysates from VEC cells, primary antibody was diluted at 1:1000, 4° over night

Nanjing BYabscience technology Co.,Ltd