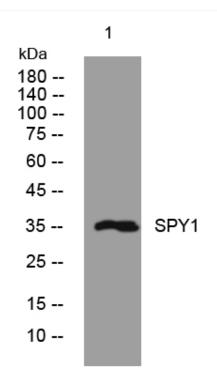

## **Products Images**

Western blot analysis of lysates from HEK293 cells, primary antibody was diluted at 1:1000, 4° over night

Nanjing BYabscience technology Co.,Ltd