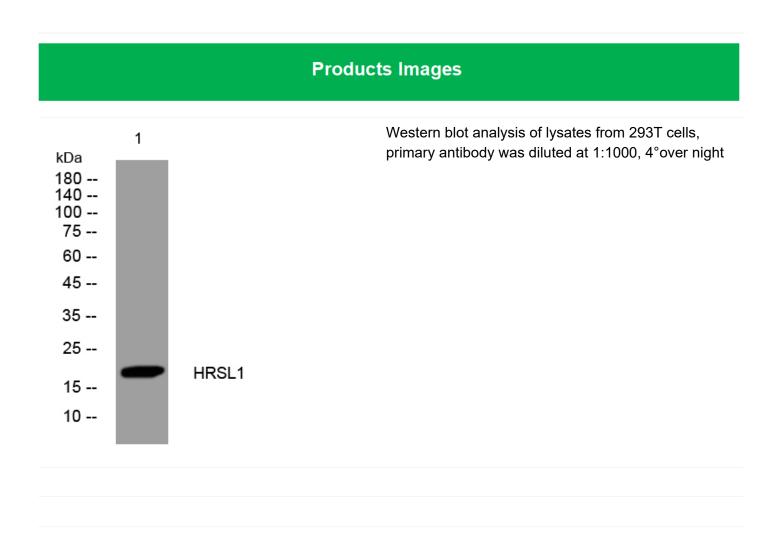

## HRSL1 rabbit pAb

| Catalog No                | BYab-08732                                                                                                                                                                |
|---------------------------|---------------------------------------------------------------------------------------------------------------------------------------------------------------------------|
| Isotype                   | IgG                                                                                                                                                                       |
| Reactivity                | Human; Mouse                                                                                                                                                              |
| Applications              | WB                                                                                                                                                                        |
| Gene Name                 | HRASLS                                                                                                                                                                    |
| Protein Name              | HRSL1                                                                                                                                                                     |
| Immunogen                 | Synthesized peptide derived from human HRSL1 AA range: 50-100                                                                                                             |
| Specificity               | This antibody detects endogenous levels of HRSL1 at Human/Mouse                                                                                                           |
| Formulation               | Liquid in PBS containing 50% glycerol, 0.5% BSA and 0.02% sodium azide.                                                                                                   |
| Source                    | Polyclonal, Rabbit,IgG                                                                                                                                                    |
| Purification              | The antibody was affinity-purified from rabbit serum by affinity-chromatography using specific immunogen.                                                                 |
| Dilution                  | WB 1: 500-2000                                                                                                                                                            |
| Concentration             | 1 mg/ml                                                                                                                                                                   |
| Purity                    | ≥90%                                                                                                                                                                      |
| Storage Stability         | -20°C/1 year                                                                                                                                                              |
| Synonyms                  |                                                                                                                                                                           |
| Observed Band             |                                                                                                                                                                           |
| Cell Pathway              | [Isoform 1]: Membrane ; Single-pass membrane protein . Cytoplasm .; [Isoform 2]: Nucleus . Cytoplasm .                                                                    |
| Tissue Specificity        | [Isoform 1]: Abundantly expressed in testis, skeletal muscle, brain, and heart.; [Isoform 2]: Highly expressed in the testis, skeletal muscle, brain, heart, and thyroid. |
| Function                  | similarity:Belongs to the H-rev107 family.,                                                                                                                               |
| Background                |                                                                                                                                                                           |
| matters needing attention | Avoid repeated freezing and thawing!                                                                                                                                      |
|                           |                                                                                                                                                                           |