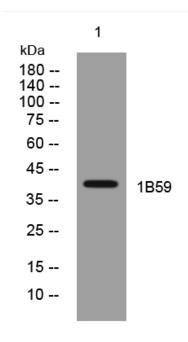

## **Products Images**

Western blot analysis of lysates from KB cells, primary antibody was diluted at 1:1000, 4°over night

Nanjing BYabscience technology Co.,Ltd