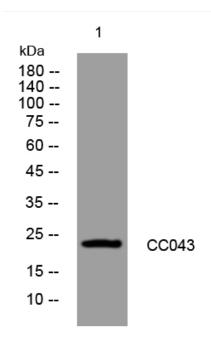

## **Products Images**

Western blot analysis of lysates from HpeG2 cells, primary antibody was diluted at 1:1000, 4°over night

Nanjing BYabscience technology Co.,Ltd